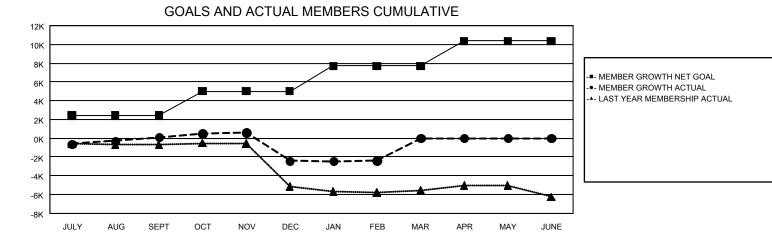

## REPORT DOES NOT INCLUDE CLUBS IN UNDISTRICTED AREAS.

| Clubs                 |               |           |               | Members               |                           |                         |                                                    |  |
|-----------------------|---------------|-----------|---------------|-----------------------|---------------------------|-------------------------|----------------------------------------------------|--|
| RESULTS FOR 2023-2024 |               |           |               | RESULTS FOR 2023-2024 |                           |                         |                                                    |  |
| QUARTER               | NEW CLUB GOAL | NEW CLUBS | DROPPED CLUBS | QUARTER               | MEMBER GROWTH<br>NET GOAL | MEMBER GROWTH<br>ACTUAL | DROPPED<br>MEMBERS ACTUAL<br>(including transfers) |  |
| JULY/AUG/SEPT         | 40            | 22        | 38            | JULY/AUG/SEPT         | 2,394                     | 3,655                   | 3,166                                              |  |
| OCT/NOV/DEC           | 19            | 31        | 70            | OCT/NOV/DEC           | 2,611                     | 3,700                   | 5,910                                              |  |
| JAN/FEB/MAR           | 74            | 14        | 24            | JAN/FEB/MAR           | 2,708                     | 1,864                   | 1,498                                              |  |
| APR/MAY/JUNE          | 54            | 0         | 0             | APR/MAY/JUNE          | 2,654                     | 0                       | 0                                                  |  |

## GOALS AND ACTUAL NEW CLUBS CUMULATIVE

| DROPPED CLUBS: 132   |        | 1,907 CLUBS OF 4,312 ADDED 1 OR | GENDER DISTRIBUTION             |                 |        |
|----------------------|--------|---------------------------------|---------------------------------|-----------------|--------|
|                      |        | MORE NEW MEMBERS                | MALE                            | 47,125 (46.97%) |        |
|                      |        |                                 | FEMALE                          | 53,159 (52.98%) |        |
| DROPPED MEMBERS      |        |                                 |                                 |                 |        |
| DECEASED             | 529    | CLICK HERE FOR CUMULATIVE       | TOTAL FAMILY UNIT MEMBERS       |                 | 37,695 |
| CLUB CANCELLED 1,346 |        | MEMBERSHIP DATA                 |                                 |                 |        |
| OTHER                | 8,703  |                                 | FAMILY MEMBERS PAYING HALF DUES |                 | 20,966 |
| TOTAL                | 10,578 |                                 | DOLG                            |                 |        |