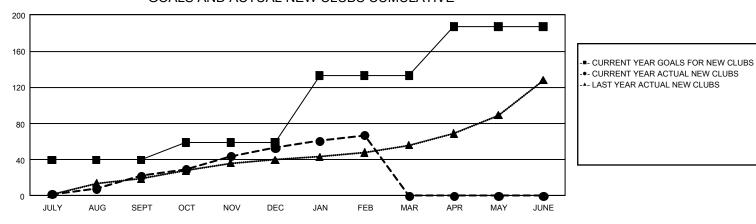

## REPORT DOES NOT INCLUDE CLUBS IN UNDISTRICTED AREAS.

| Clubs                 |               |           |               | Members               |                           |                         |                                                    |  |
|-----------------------|---------------|-----------|---------------|-----------------------|---------------------------|-------------------------|----------------------------------------------------|--|
| RESULTS FOR 2023-2024 |               |           |               | RESULTS FOR 2023-2024 |                           |                         |                                                    |  |
| QUARTER               | NEW CLUB GOAL | NEW CLUBS | DROPPED CLUBS | QUARTER               | MEMBER GROWTH<br>NET GOAL | MEMBER GROWTH<br>ACTUAL | DROPPED<br>MEMBERS ACTUAL<br>(including transfers) |  |
| JULY/AUG/SEPT         | 40            | 22        | 38            | JULY/AUG/SEPT         | 2,394                     | 3,655                   | 3,166                                              |  |
| OCT/NOV/DEC           | 19            | 31        | 70            | OCT/NOV/DEC           | 2,611                     | 3,700                   | 5,910                                              |  |
| JAN/FEB/MAR           | 74            | 14        | 24            | JAN/FEB/MAR           | 2,708                     | 1,864                   | 1,498                                              |  |
| APR/MAY/JUNE          | 54            | 0         | 0             | APR/MAY/JUNE          | 2,654                     | 0                       | 0                                                  |  |

## GOALS AND ACTUAL NEW CLUBS CUMULATIVE

| DROPPED CLUBS: 132   |        | 1,907 CLUBS OF 4,312 ADDED 1 OR | GENDER DISTRIBUTION             |                 |        |
|----------------------|--------|---------------------------------|---------------------------------|-----------------|--------|
|                      |        | MORE NEW MEMBERS                | MALE                            | 47,125 (46.97%) |        |
|                      |        |                                 | FEMALE                          | 53,159 (52.98%) |        |
| DROPPED MEMBERS      |        |                                 |                                 |                 |        |
| DECEASED             | 529    | CLICK HERE FOR CUMULATIVE       | TOTAL FAMILY UNIT MEMBERS       |                 | 37,695 |
| CLUB CANCELLED 1,346 |        | MEMBERSHIP DATA                 |                                 |                 |        |
| OTHER                | 8,703  |                                 | FAMILY MEMBERS PAYING HALF DUES |                 | 20,966 |
| TOTAL                | 10,578 |                                 | DOLG                            |                 |        |